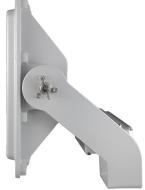

These units are perfect for sports fields, ports, airports, carparks, and trucking yards where good lighting is required over a larger scale.

The adjustable bracket means the angle of the light fitting can be easily adjusted to suit lighting requirements.

### **PRODUCT IMAGES**