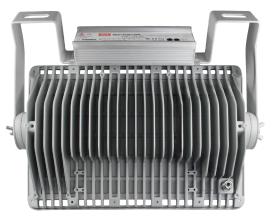

|
| Weight                | 11 kg                      |                |
| Lifespan              | About 50,000 Hours (@25°C) |                |
| Housing               | AL                         |                |
| Waterproof Rating     | IP67                       |                |
| Color Temperature     | 5000K                      |                |
| Color Rendering(Ra)   | 75% or above               |                |
| Luminous Flux         | 37,800 lm                  |                |
| Light Efficiency      | 126 lm/W                   |                |
| Dimensions            | 520x325x206mm              |                |

78 Cryers Road East Tamaki Auckland. NEW ZEALAND **phone: 64 9 272 5619** 









# LEDIFL32-300AC LEDIFL33-300AC

### **PRODUCT IMAGES**







#### **CONE DATA & PHOTOMETRICS DATA**



78 Cryers Road East Tamaki Auckland. NEW ZEALAND **phone: 64 9 272 5619**