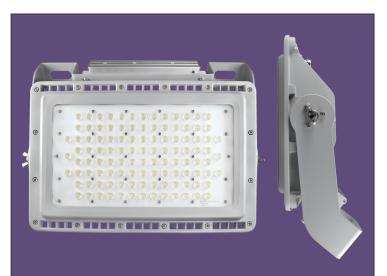

| Storage Temperature   | -40°C ~ 70°C               |                |
| Weight                | 11 kg                      |                |
| Lifespan              | About 50,000 Hours (@25°C) |                |
| Housing               | AL                         |                |
| Waterproof Rating     | IP67                       |                |
| Color Temperature     | 5000K                      |                |
| Color Rendering(Ra)   | 75% or above               |                |
| Luminous Flux         | 37,800 lm                  |                |
| Light Efficiency      | 126 lm/W                   |                |
| Dimensions            | 520x325x206mm              |                |

78 Cryers Road East Tamaki Auckland. NEW ZEALAND **phone: 64 9 272 5619** 









# LEDIFL32-300AC LEDIFL33-300AC

### **PRODUCT IMAGES**







#### **CONE DATA & PHOTOMETRICS DATA**



78 Cryers Road East Tamaki Auckland. NEW ZEALAND **phone: 64 9 272 5619**