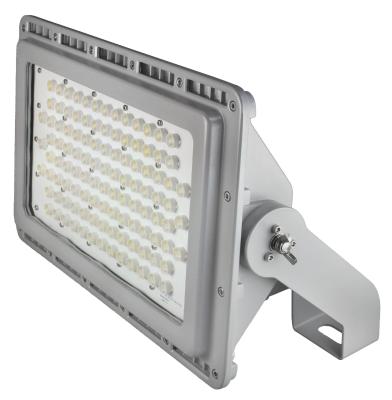

The lens design enables the LEDIFL32 & LEDIFL33 to be directed into specific areas very effectively.

### **PRODUCT IMAGES**